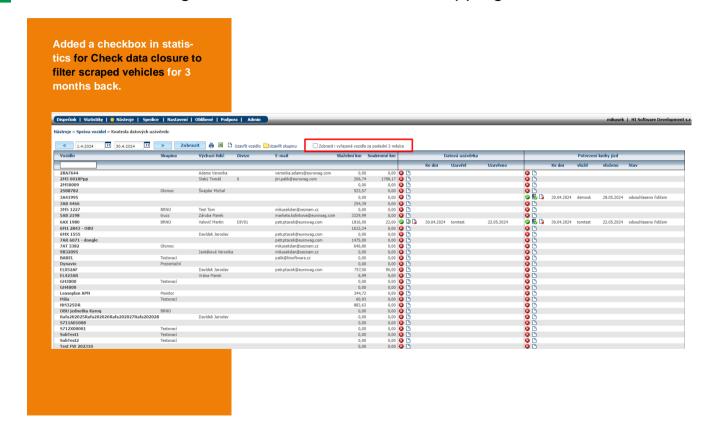

|                          |           |      |                             | 87,00                         | 4,02    |           |         | 44,86.              |
| Private:                | 5     |                                                     | 61,00                 | 01:36:18 |                          |           |      |                             | 3,00                          | 4,92    |           |         | 1,59.               |
| Private Valo<br>Martin: | vič 4 |                                                     | 59,00                 | 01:30:25 | Costs per private<br>km: |           |      |                             | 2,00                          | 3,39    |           |         |                     |

# NEWS – Checking data deadlines – vehicle scrapping filter



## NEWS – Log book – new improvements

# The log book has been extended with the following modifications:

Added checkbox
 "mark all", which
 marks all trips
 shown in the log
 book
 (limited to 31 days, if
 the period would be
 longer, the checkbox
 will not be dis played).



## NEWS – Log book – new improvements

 Added the item "To be paid by the driver" to the log hook

To enable this functionality, it is necessary to have in Settings/Company checkbox "Show for payment to the driver" in the section Calculate private km for payment to the driver.

The item "To be paid by driver" is only displayed for the default driver who has driven some private kilometers in the period.

Only positive amounts are displayed, i.e. to be paid by driver is greater than 0.



0.00

We have prepared for