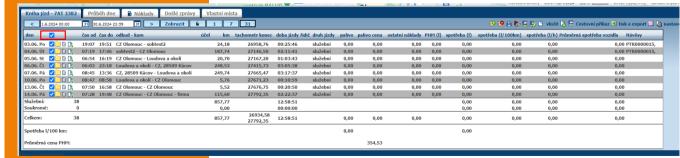

# The log book has been extended with the following modifications:

Added checkbox
 "mark all", which
 marks all trips
 shown in the log
 book
 (limited to 31 days, if
 the period would be
 longer, the checkbox
 will not be dis played).

## NEWS – Log book – new improvements

 Added the item "To be paid by the driver" to the log hook

To enable this functionality, it is necessary to have in Settings/Company checkbox "Show for payment to the driver" in the section Calculate private km for payment to the driver.

The item "To be paid by driver" is only displayed for the default driver who has driven some private kilometers in the period.

Only positive amounts are displayed, i.e. to be paid by driver is greater than 0.