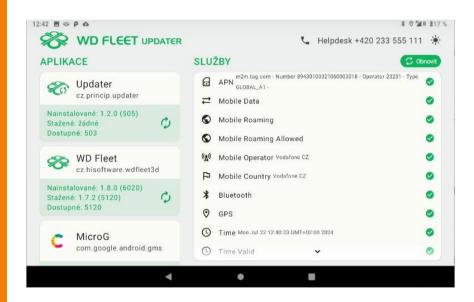

- 5. Bug fixes and application stability improvements
- We have made several bug fixes and optimizations to increase the stability and reliability of the application.
- 6. New version of WD Fleet Updater
- For the image tablets supplied by EUROWAG, we had to upgrade the MicroG service, which provides new messages or shipment notifications for drivers. If you do not upgrade the MicroG service, new messages and route notifications will stop coming.

 As part of the upgrade to the new version for image tablets, you will need to upgrade gradually.

Updater to version 1.2.0 (505) or higher

WD Fleet to version 1.80 (6020) or higher

MicroG to version 0.3.1.240913 (2409130002)

The update can be run
On WIFI and also on
mobile data. Just open
the WD Fleet Updater, swipe
down from the top and
click on the App is running
in background – the updater
should then alert you to the
possibility of downloading
all updates.