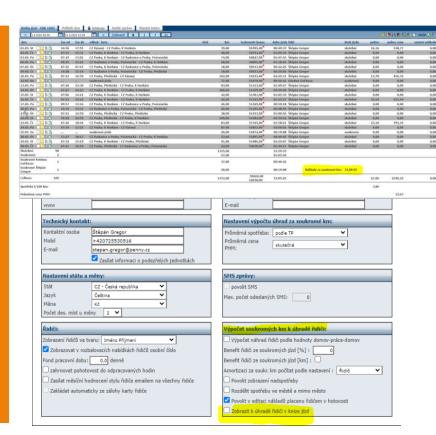

## NEWS – Log book – new improvements

 Added the item "To be paid by the driver" to the log hook

To enable this functionality, it is necessary to have in Settings/Company checkbox "Show for payment to the driver" in the section Calculate private km for payment to the driver.

The item "To be paid by driver" is only displayed for the default driver who has driven some private kilometers in the period.

Only positive amounts are displayed, i.e. to be paid by driver is greater than 0.