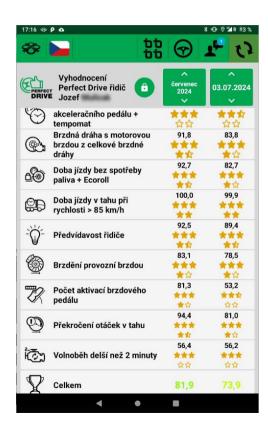

- 4. Perfect Drive parameter display Idle longer than 2 minutes
- As part of Perfect drive, the driver can now monitor a new parameter - Idling longer than 2 minutes - driver behavior leading to improved ratings will help reduce fuel consumption and emissions.