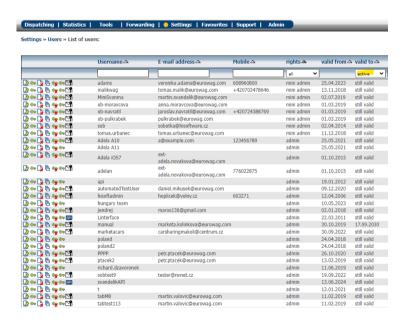

#### NEWS – List of users – filter added

A new filter has been added to the user list to display active users.

You can filter users to active/not active/all.