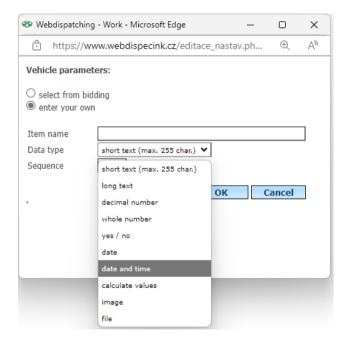

## NEWS – Vehicle parameters – new item date and time

To Settings/Vehicles/Vehicle Parameters has been added date and time entry. At the same time, all saved date in the data entry have been modified to not show the time. To maintain backward compatibility, the type of all existing parameters with the date type has been changed to date and time. This will preserve the time for all parameters and you can manually change the type to date if you need to.