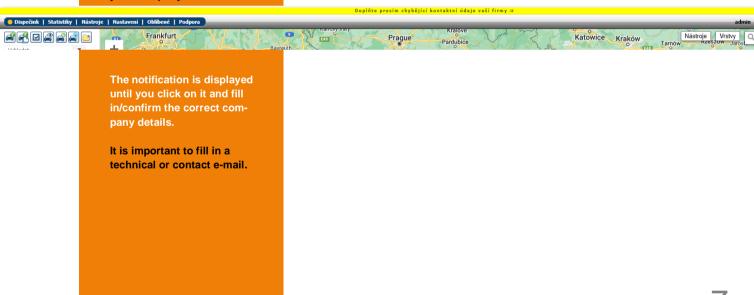

# NEWS – Notification of missing data

If you are a user with admin rights, it is possible that you will see a bar with a notification to add/update/check your company details.