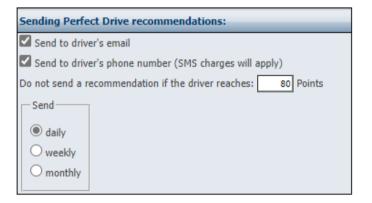

## NEWS – Perfect Drive – Notification settings

We have added a new section in the company settings called "Sending Perfect Drive Recommendations", where you can set up recommendations to be sent if a driver does not reach a certain number of points.