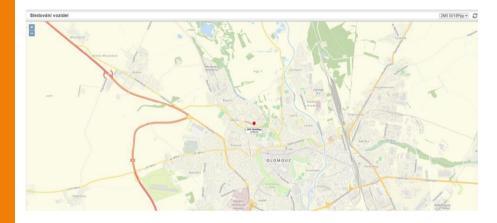

## NEWS – URL link to view the current vehicle location

New functionality-URL link creation, allows to create links for vehicle tracking without user login to Webdispecink.

### It is possible to define:

- Title/Name
- Validity
- Individual vehicles
- Name of the displayed vehicle/LPN
- Limit to display from a specific IP address

The position above the OSM map is then displayed.

The news can be found in Settings/Vehicles/External tracking

The meal allowance amounts for the individual time zones will increase as follows from 1.9.2024:

| Trvanie pracovnej cesty | Stravné od 1.9.2024 |
|-------------------------|---------------------|
| 5 – 12 hodín            | 8,30€               |
| 12 – 18 hodín           | 12,30 €             |
| 18 a viac hodín         | 18,40 €             |