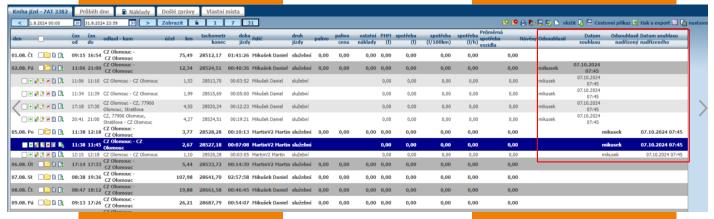

## NEWS - Work and overtime records

To statistics work and overtimes records (Statistics/Statement of work/Work and overtime records) have been added new manual inputs:

- Maternity leave
- Paternity leave

The modification includes adding these inputs also to the export - Overtime records.

|                                                          |                                         | Totals                                                                                         | Week totals  | Overtime records                                    | Emergency                             | Hanually entered 🗦                                                                                       |
|----------------------------------------------------------|-----------------------------------------|------------------------------------------------------------------------------------------------|--------------|-----------------------------------------------------|---------------------------------------|----------------------------------------------------------------------------------------------------------|
| Day Date time time to fe                                 | ime time Total<br>from to time Type LPN | Total Of Cistance Total work which Weekend Holiday Hacomum driven work safety night heak might |              | Day Overtime Overtime off overtime from to with pay | Emergency Emergency Emergency from to | Time off A Other Treatment Chatacle Holiday without Ilineus Section Absence work at the at the feave Jay |
| Sun 01/09/2024                                           | 00:00 V                                 |                                                                                                |              |                                                     |                                       |                                                                                                          |
| Hon 02.09.2024                                           | 00:00 P                                 |                                                                                                | 08:30        |                                                     |                                       |                                                                                                          |
| Tue 03.09.2024                                           | 03:00 P                                 |                                                                                                | 08:30        |                                                     |                                       |                                                                                                          |
| Wed 04.09.2024                                           | 03:00 P                                 |                                                                                                | 08:30        |                                                     |                                       | 0                                                                                                        |
| Thu 05.09.2024                                           | 00:00 P                                 |                                                                                                | 08:30        |                                                     |                                       |                                                                                                          |
| PH 05.09.2024                                            | 03:00 P                                 |                                                                                                | 08:30        |                                                     |                                       |                                                                                                          |
| Set 07.09.2024                                           | 93:00 V                                 |                                                                                                |              |                                                     |                                       |                                                                                                          |
| Sun 08.09.2024                                           | 00:00 V                                 |                                                                                                | 42:30        |                                                     |                                       |                                                                                                          |
| Mon 09.09.2024                                           | 00:00 P                                 |                                                                                                | 08:30        |                                                     |                                       |                                                                                                          |
| Tue 10.09.2024                                           | 03:00 P                                 |                                                                                                | 08:30        |                                                     |                                       |                                                                                                          |
| Wed 11.09.2024                                           | 03:00 P                                 |                                                                                                | 08:30        |                                                     |                                       |                                                                                                          |
| Thu 12.09.2024                                           | 03:00 P                                 |                                                                                                | 08:30        |                                                     |                                       |                                                                                                          |
| Fri 13.09.2024                                           | 00:00 P                                 |                                                                                                | 08:30        |                                                     |                                       |                                                                                                          |
| Salt 14.09.2024                                          | 00:00 V                                 |                                                                                                |              |                                                     |                                       |                                                                                                          |
| Sun 15.09.2024                                           | 00:00 V                                 |                                                                                                | 42:30        |                                                     |                                       |                                                                                                          |
| Mon 16.09.2024<br>Tue 17.09.2024                         | 03:00 P                                 |                                                                                                | 08:30        |                                                     |                                       |                                                                                                          |
| Tue 17.09.2024<br>Wed 18.09.2024                         | 00:00 P                                 |                                                                                                | 08:30        |                                                     |                                       |                                                                                                          |
|                                                          |                                         |                                                                                                | 08:30        |                                                     |                                       |                                                                                                          |
| Thu 19.09.2024<br>Fri 20.09.2024                         | 00:00 P                                 |                                                                                                | 08:30        |                                                     |                                       |                                                                                                          |
| Fit 20.09.2024<br>Sat 21.09.2024                         | 00100 P                                 |                                                                                                | 08:30        |                                                     |                                       |                                                                                                          |
| Sun 22.09.2024                                           | 00100 V                                 |                                                                                                | 42:30        |                                                     |                                       |                                                                                                          |
| Non 22.09.2024<br>Non 23.09.2024 17:09 20:12             | 03:03 P 9AS 1854                        | 44,94 01;44 01;44 13                                                                           |              |                                                     |                                       |                                                                                                          |
| Tue 24.09.2024 17/09 20112                               | 03103 P 9AS 1854                        | 99,99 01199 01199 13                                                                           | 08:30        |                                                     |                                       |                                                                                                          |
| Wed 25.09.2024 05:11 17:29                               | 12:18 P 9AS 1854                        | 576.32 10:27 11:57 00:49                                                                       |              | 01:57 15:32 17:29                                   |                                       |                                                                                                          |
|                                                          |                                         |                                                                                                |              | 01:37 13:32 17:29                                   |                                       |                                                                                                          |
| Thu 26.09.2024 08:26 12:14<br>Fit 27.09.2024 07:05 14:40 | 03:48 P 9AS 1854<br>07:35 P 9AS 1854    |                                                                                                |              |                                                     |                                       |                                                                                                          |
| Fit 27.09.2024 07/05 14/40<br>Set 28.09.2024 11:06 11:47 | 07135 P 9AS 1854<br>00141 V 9AS 1854    | 269,30 05:48 05:48 13<br>10.01 00:41 00:41 00:41 13                                            |              |                                                     |                                       |                                                                                                          |
| Set 29.09-2024 11:06 11:47<br>Sun 29.09-2024 06:09 20:27 | 14:18 V 9AS 1854                        | 776,22 11:54 13:24 11:54 13                                                                    |              | 83:24 15:43 20:27                                   |                                       |                                                                                                          |
| Hon 30.09.2024 23:04 23:52                               | 00:48 P 9AS 1854                        | 19.05 00:34 00:34 00:34 11:54 13                                                               |              | 10-27 10-73 20:27                                   |                                       |                                                                                                          |
| Total                                                    | 42:31                                   | 1868.34 34:17 37:17 01:23 12:35                                                                | 178:30 34:17 |                                                     |                                       | 08                                                                                                       |

Type: P - Weelday, V - Weekend, S - Holiday