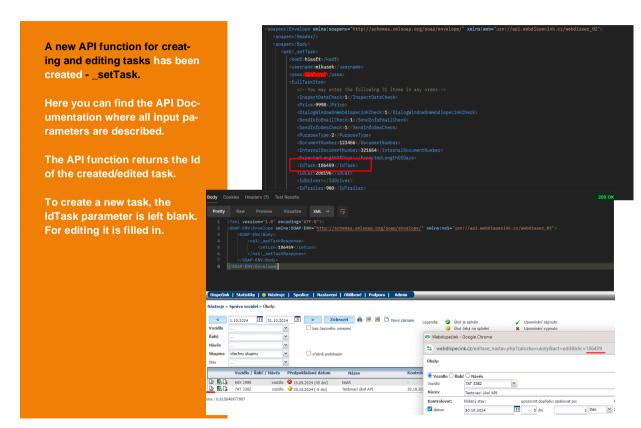

3,82   | 20,00 | 22,93 EUR   |         | M330001  |        | _     | WAG       |
| □ □ □ □           | 14.10.2024 11:22:31 | ka      | arta | ostatni S | K Toll | 0,00       | 0,00         | 0,0         | 0 25,4    | 3 5,09   | 20,00 | 30,52 EUR   |         | M330001  |        |       | WAG       |

#### NEWS – Automatic creation of new driver

If you have digital tachographs in your vehicles, you can set these options above your company:

Create automatically from driver card backup - creates a

Create automatically from driver card backup - creates a new driver if the driver is not already created.

Automatically add a new driver card – if the driver has a new/recent card - update the driver in Webdispecink.

Edit the settings in Settings/Company/Company.



### NEWS – New API setTask



## NEWS – Two-round approval of trips

A checkbox has been added to the company settings "Two-round approval of trips".

If the checkbox is unchecked, the trip will be approved under that user.

If the checkbox is checked, the trip approval is matched according to the driver assigned to the user, if it is not the given driver it is entered as a supervisor.





## PF 2025

Merry Christmas wishes you the whole WEBDISPECINK team.



#### **END**

We hope that you have found useful information in the articles in this issue of the magazine that will make working with your fleet even easier.

Thank you for your trust.

#### **CONTACTS**

System provider
PRINCIP a.s.
Na Vítězné pláni 1719/4
140 00 Praha 4
IČ 41690311 DIČ CZ41690311

**Working hours** 

Mo - Fr 07:30 - 16:30

SW technical suppo