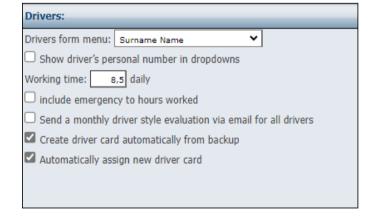

#### NEWS – Automatic creation of new driver

If you have digital tachographs in your vehicles, you can set these options above your company:

Create automatically from driver card backup - creates a

Create automatically from driver card backup - creates a new driver if the driver is not already created.

Automatically add a new driver card – if the driver has a new/recent card - update the driver in Webdispecink.

Edit the settings in Settings/Company/Company.