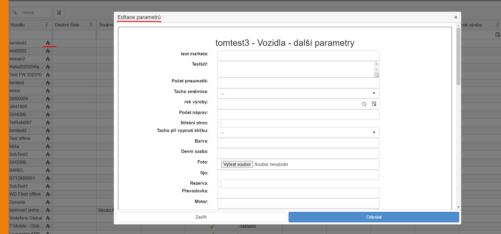

# NEWS – New Vehicle statistics - other parameters

Statistics shows an overview of other parameters set for each vehicle (Settings/Vehicles).

If you would like to add additional parameters to the vehicles, it is necessary to define the parameters in Settings/Vehicles/Vehicle Parameters.