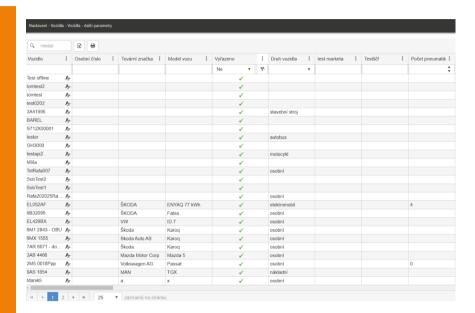

## NEWS – New Vehicle statistics - other parameters

We have completely redesigned and improved the Vehicle statistics – other parameters.

- filtering over the whole list or over a specific column
- sorting of individual columns
- switching columns off
- export to excel
- new editing parameter

# NEWS – New Vehicle statistics - other parameters

Statistics shows an overview of other parameters set for each vehicle (Settings/Vehicles).

If you would like to add additional parameters to the vehicles, it is necessary to define the parameters in Settings/Vehicles/Vehicle Parameters.