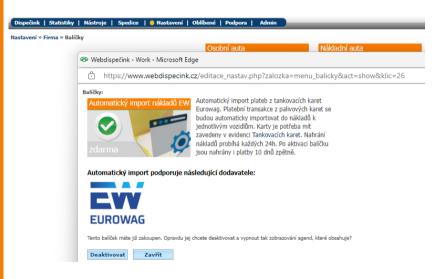

## Automatic cost import

Activate Automatic cost import and your costs will be imported automatically into the costs for each vehicle.

It is enough to have entered the cards in the fuel card register in Webdispecink and to give your consent to provide data to Webdispecink.

If you would like to use the package, please contact us, we will be happy to help you 233 555 111.